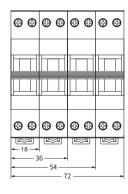

Changeover Switch Standard\_ IEC60947-3





## **Application**

The Changeover Switch can switch on, Load and break the circuit under normal conditions, using as Switch Disconnectors.

**Technical Data** 

| Rated Voltage   | 240/415V~    |
|-----------------|--------------|
| Rated Current   | 16,25,32,40A |
| Rated Frequency | 50/60Hz      |
| Number of Poles | 1,2,3,4P     |
| Contact form    | 1-0-2        |
|                 |              |

Electrical Features Electrical Life 1500 Cycles

Mechanical Life 8500 Cycles

Protection degree IP20

Ambient Temperature -5°C...40°C

Electrical Features

Terminal/Cable size 16mm²

Mounting On DIN rail EN60715(35mm) by means of fast clip device.

Circuit Diagram



## Overall and Installation Dimension(mm)