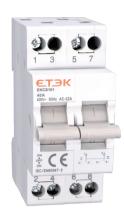

## **Application**

The Changeover Switch can switch on, Load and break the circuit under normal conditions, using as Switch Disconnectors.

**Technical Data** 

| Rated Voltage   | 240/415V~    |
|-----------------|--------------|
| Rated Current   | 16,25,32,40A |
| Rated Frequency | 50/60Hz      |
| Number of Poles | 1,2,3,4P     |
| Contact form    | 1-0-2        |
|                 |              |