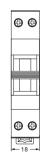

Changeover Switch Standard\_ IEC60947-3





## **Application**

The Changeover Switch can switch on, Load and break the circuit under normal conditions, using as Switch Disconnectors.

**Technical Data** 

| Rated Voltage   | 240/415V~    |
|-----------------|--------------|
| Rated Current   | 16,25,32,40A |
| Rated Frequency | 50/60Hz      |
| Number of Poles | 1,2,3,4P     |
| Contact form    | 1-0-2        |
|                 |              |

Electrical Features Electrical Life 1500 Cycles

Mechanical Life 8500 Cycles

Protection degree IP20

Ambient Temperature -5°C...40°C

Electrical Features

Terminal/Cable size 16mm²

Mounting On DIN rail EN60715(35mm) by means of fast clip device.

Circuit Diagram



## Overall and Installation Dimension(mm)