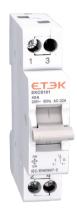

## **Application**

The Changeover Switch can switch on, Load and break the circuit under normal conditions, using as Switch Disconnectors.

**Technical Data** 

| Rated Voltage   | 240/415V~    |
|-----------------|--------------|
| Rated Current   | 16,25,32,40A |
| Rated Frequency | 50/60Hz      |
| Number of Poles | 1,2,3,4P     |
| Contact form    | 1-0-2        |
|                 |              |