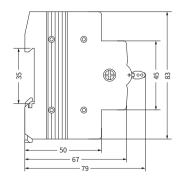

Changeover Switch Standard\_ IEC60947-3





## **Application**

The Changeover Switch can switch on, Load and break the circuit under normal conditions, using as Switch Disconnectors.

**Technical Data** 

| Rated Voltage   | 240/415V~    |
|-----------------|--------------|
| Rated Current   | 16,25,32,40A |
| Rated Frequency | 50/60Hz      |
| Number of Poles | 1,2,3,4P     |
| Contact form    | 1-0-2        |
|                 |              |

Electrical Features Electrical Life 1500 Cycles

Mechanical Life 8500 Cycles

Protection degree IP20

Ambient Temperature -5°C...40°C

Electrical Features

Terminal/Cable size 16mm²

Mounting On DIN rail EN60715(35mm) by means of fast clip device.

Circuit Diagram



## Overall and Installation Dimension(mm)