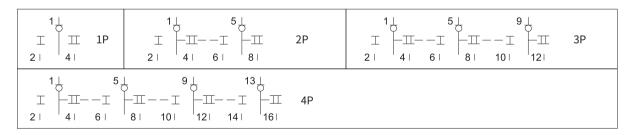

Changeover Switch Standard\_ IEC60947-3





## **Application**

The Changeover Switch can switch on, Load and break the circuit under normal conditions, using as Switch Disconnectors.

**Technical Data** 

| Rated Voltage   | 240/415V~    |
|-----------------|--------------|
| Rated Current   | 16,25,32,40A |
| Rated Frequency | 50/60Hz      |
| Number of Poles | 1,2,3,4P     |
| Contact form    | 1-0-2        |
|                 |              |

Electrical Features Electrical Life 1500 Cycles

Mechanical Life 8500 Cycles

Protection degree IP20

Ambient Temperature -5°C...40°C

Electrical Features

Terminal/Cable size 16mm²

Mounting On DIN rail EN60715(35mm) by means of fast clip device.

Circuit Diagram



## Overall and Installation Dimension(mm)